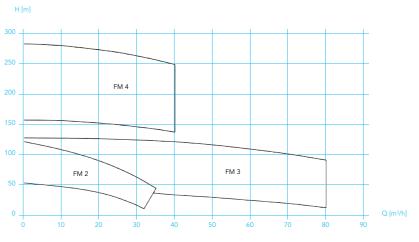

## TECHNICAL DETAILS

- 3 different sizes
- 2 to 5 stages
- Impeller Ø up to 250 mm
- Discharge pressures up to 45 bar
- Flow rates up to 80 m³/h
- Viscosities up to 500 mPa s

Characteristic curves of the Fristam series FM; n = 2,900 min